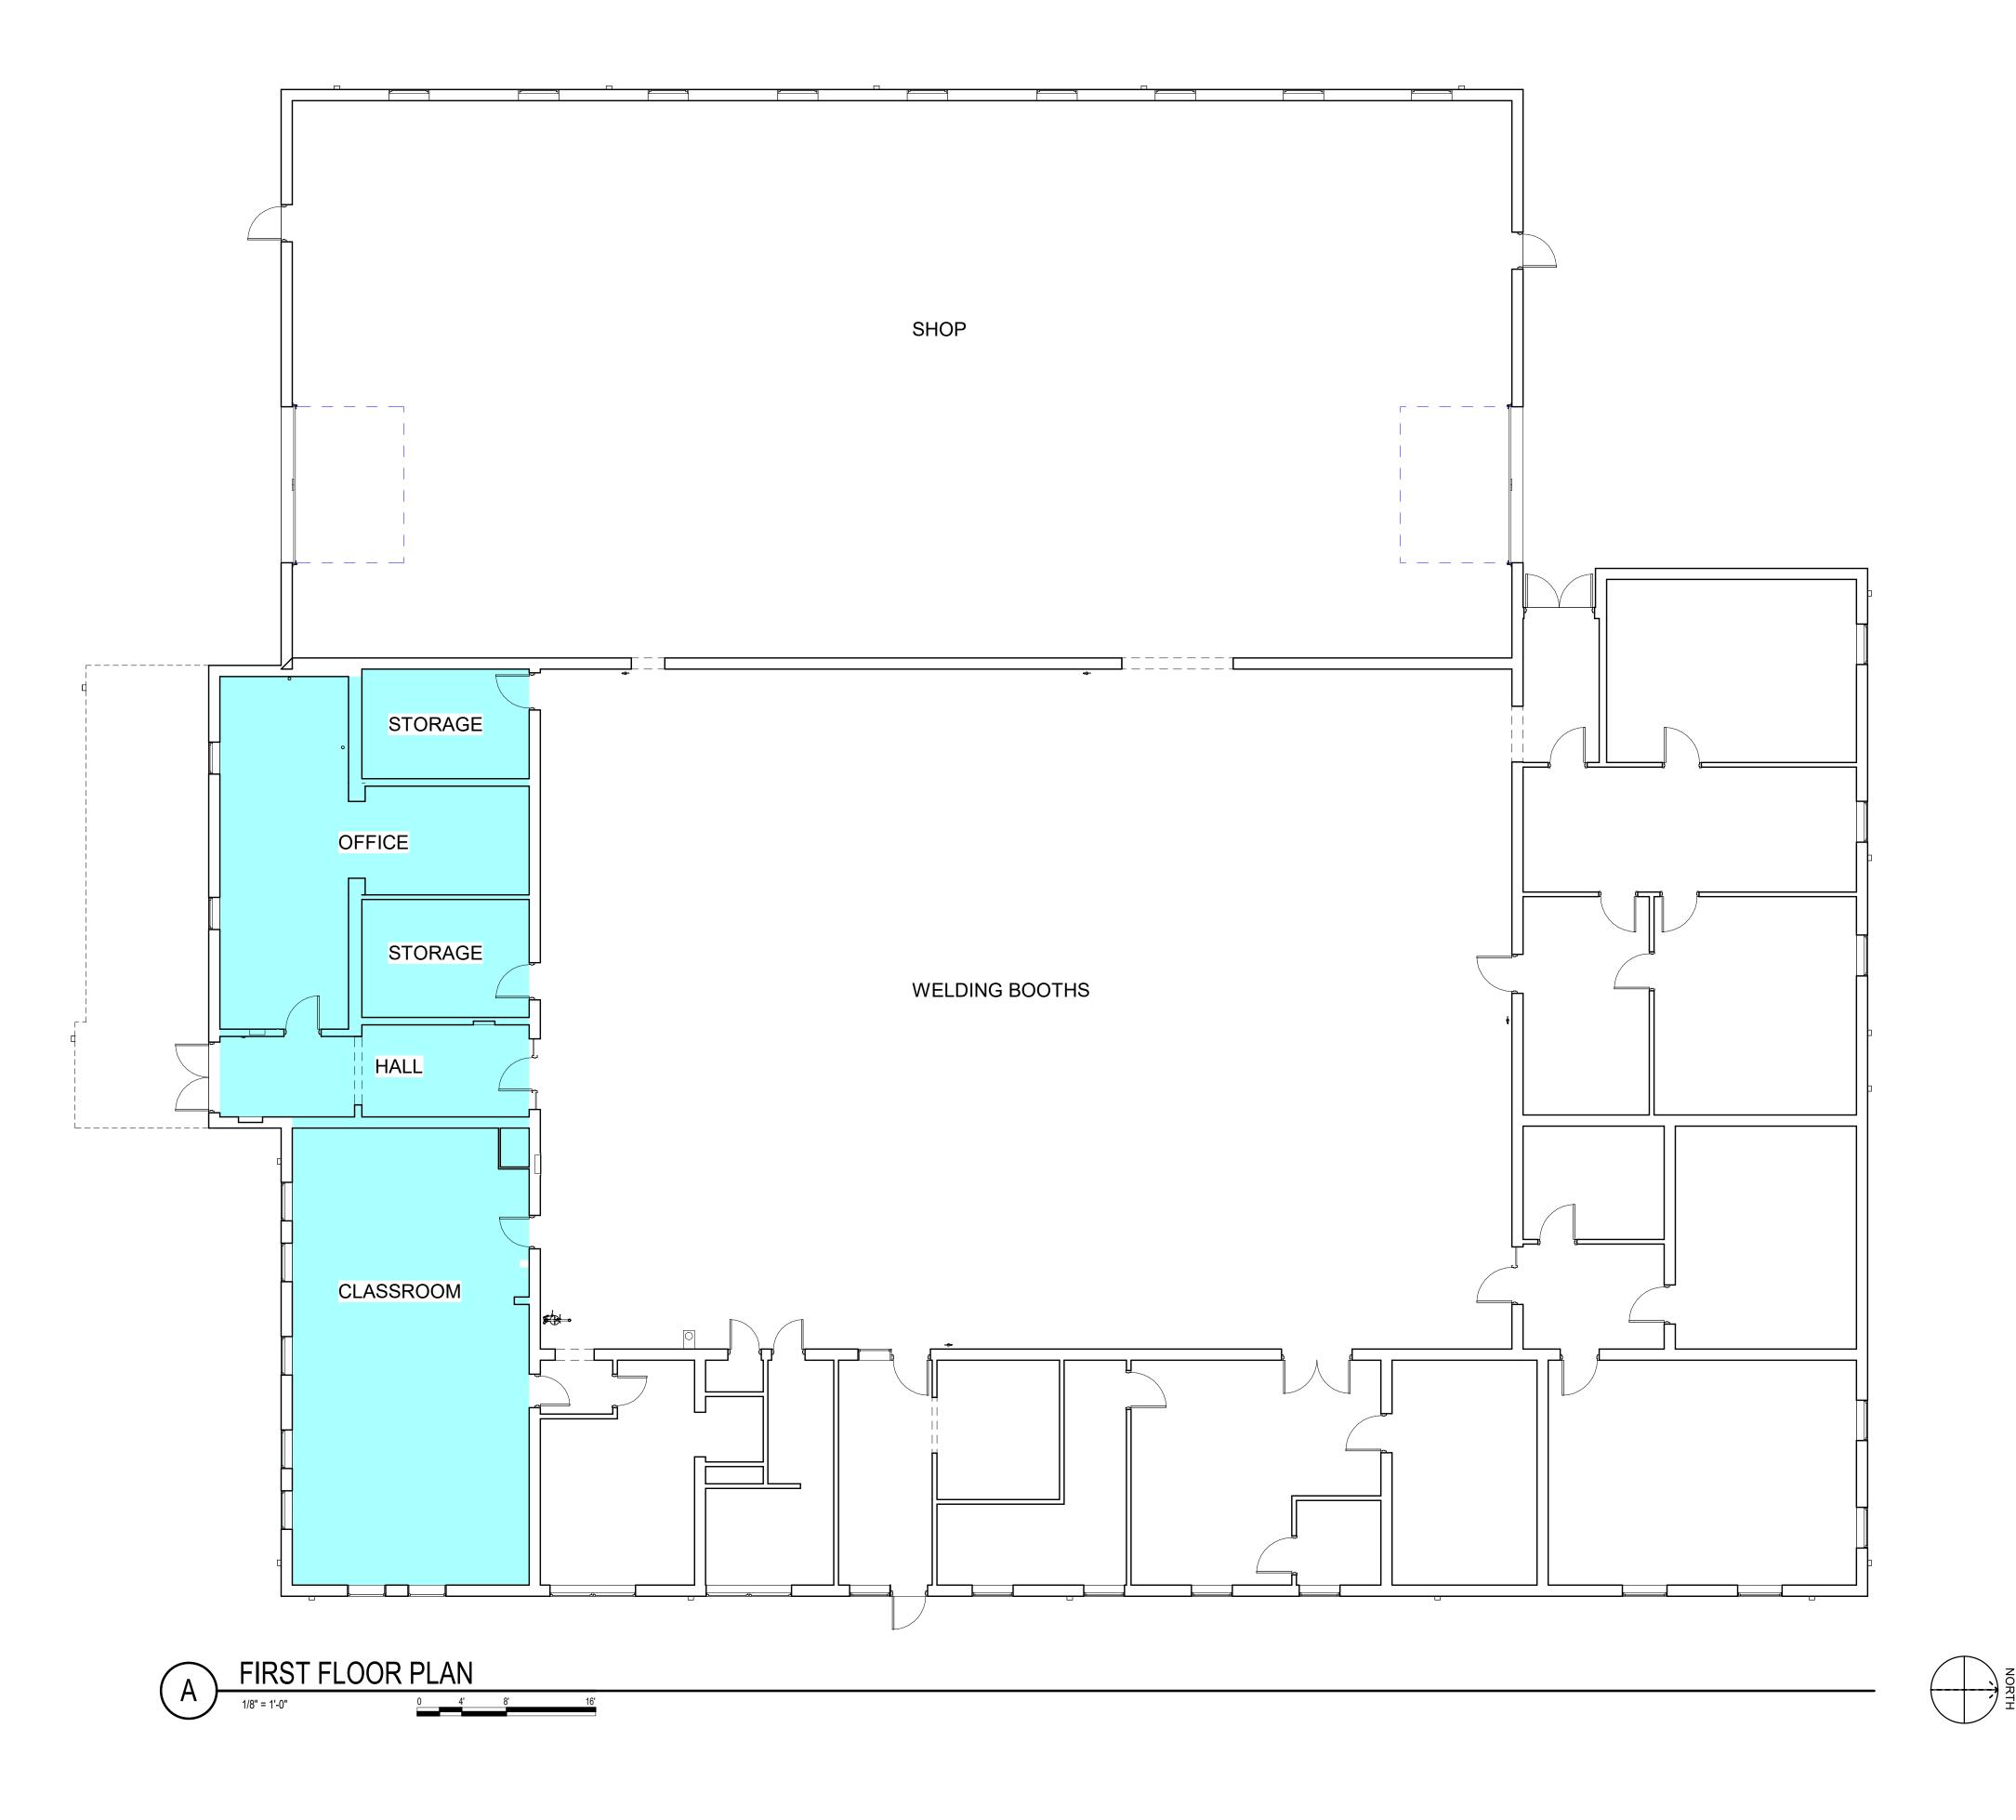

# SCOPE OF WORK - PHASE 1

<u>INTERIOR REMODEL</u> OFFICE, CLASSROOM, HALL:

- NEW FINISHES (FLOORING, WALL BASE, PAINT, CEILING).
- ADJUSTING EXISTING ELECTRICAL AND MECHANICAL **EQUIPMENT PER NEW CEILING**
- STORAGE:

GRID.

- NEW CEILING.
- ADJUSTING EXISTING ELECTRICAL AND MECHANICAL **EQUIPMENT PER NEW CEILING**

### **EXTERIOR IMPROVEMENTS**

- IMPROVEMENTS TO ROOF DRAINAGE SYSTEM. GUTTERS & DOWNSPOUTS TO ADDRESS TAKING STORMWATER AWAY FROM BUILDING PERIMETER.
- ADDRESS LATERAL MOVEMENT OF EXTERIOR MASONRY WALL.
- TUCKPOINTING OF EXTERIOR EXISTING MASONRY.

# SCOPE OF WORK - PHASE 1

INTERIOR REMODEL

OFFICE, CLASSROOM, HALL:

 NEW FINISHES (FLOORING, WALL BASE, PAINT, CEILING).

ADJUSTING EXISTING
 ELECTRICAL AND MECHANICAL
 EQUIPMENT PER NEW CEILING

STORAGE:

• NEW CEILING.

 ADJUSTING EXISTING ELECTRICAL AND MECHANICAL EQUIPMENT PER NEW CEILING GRID.