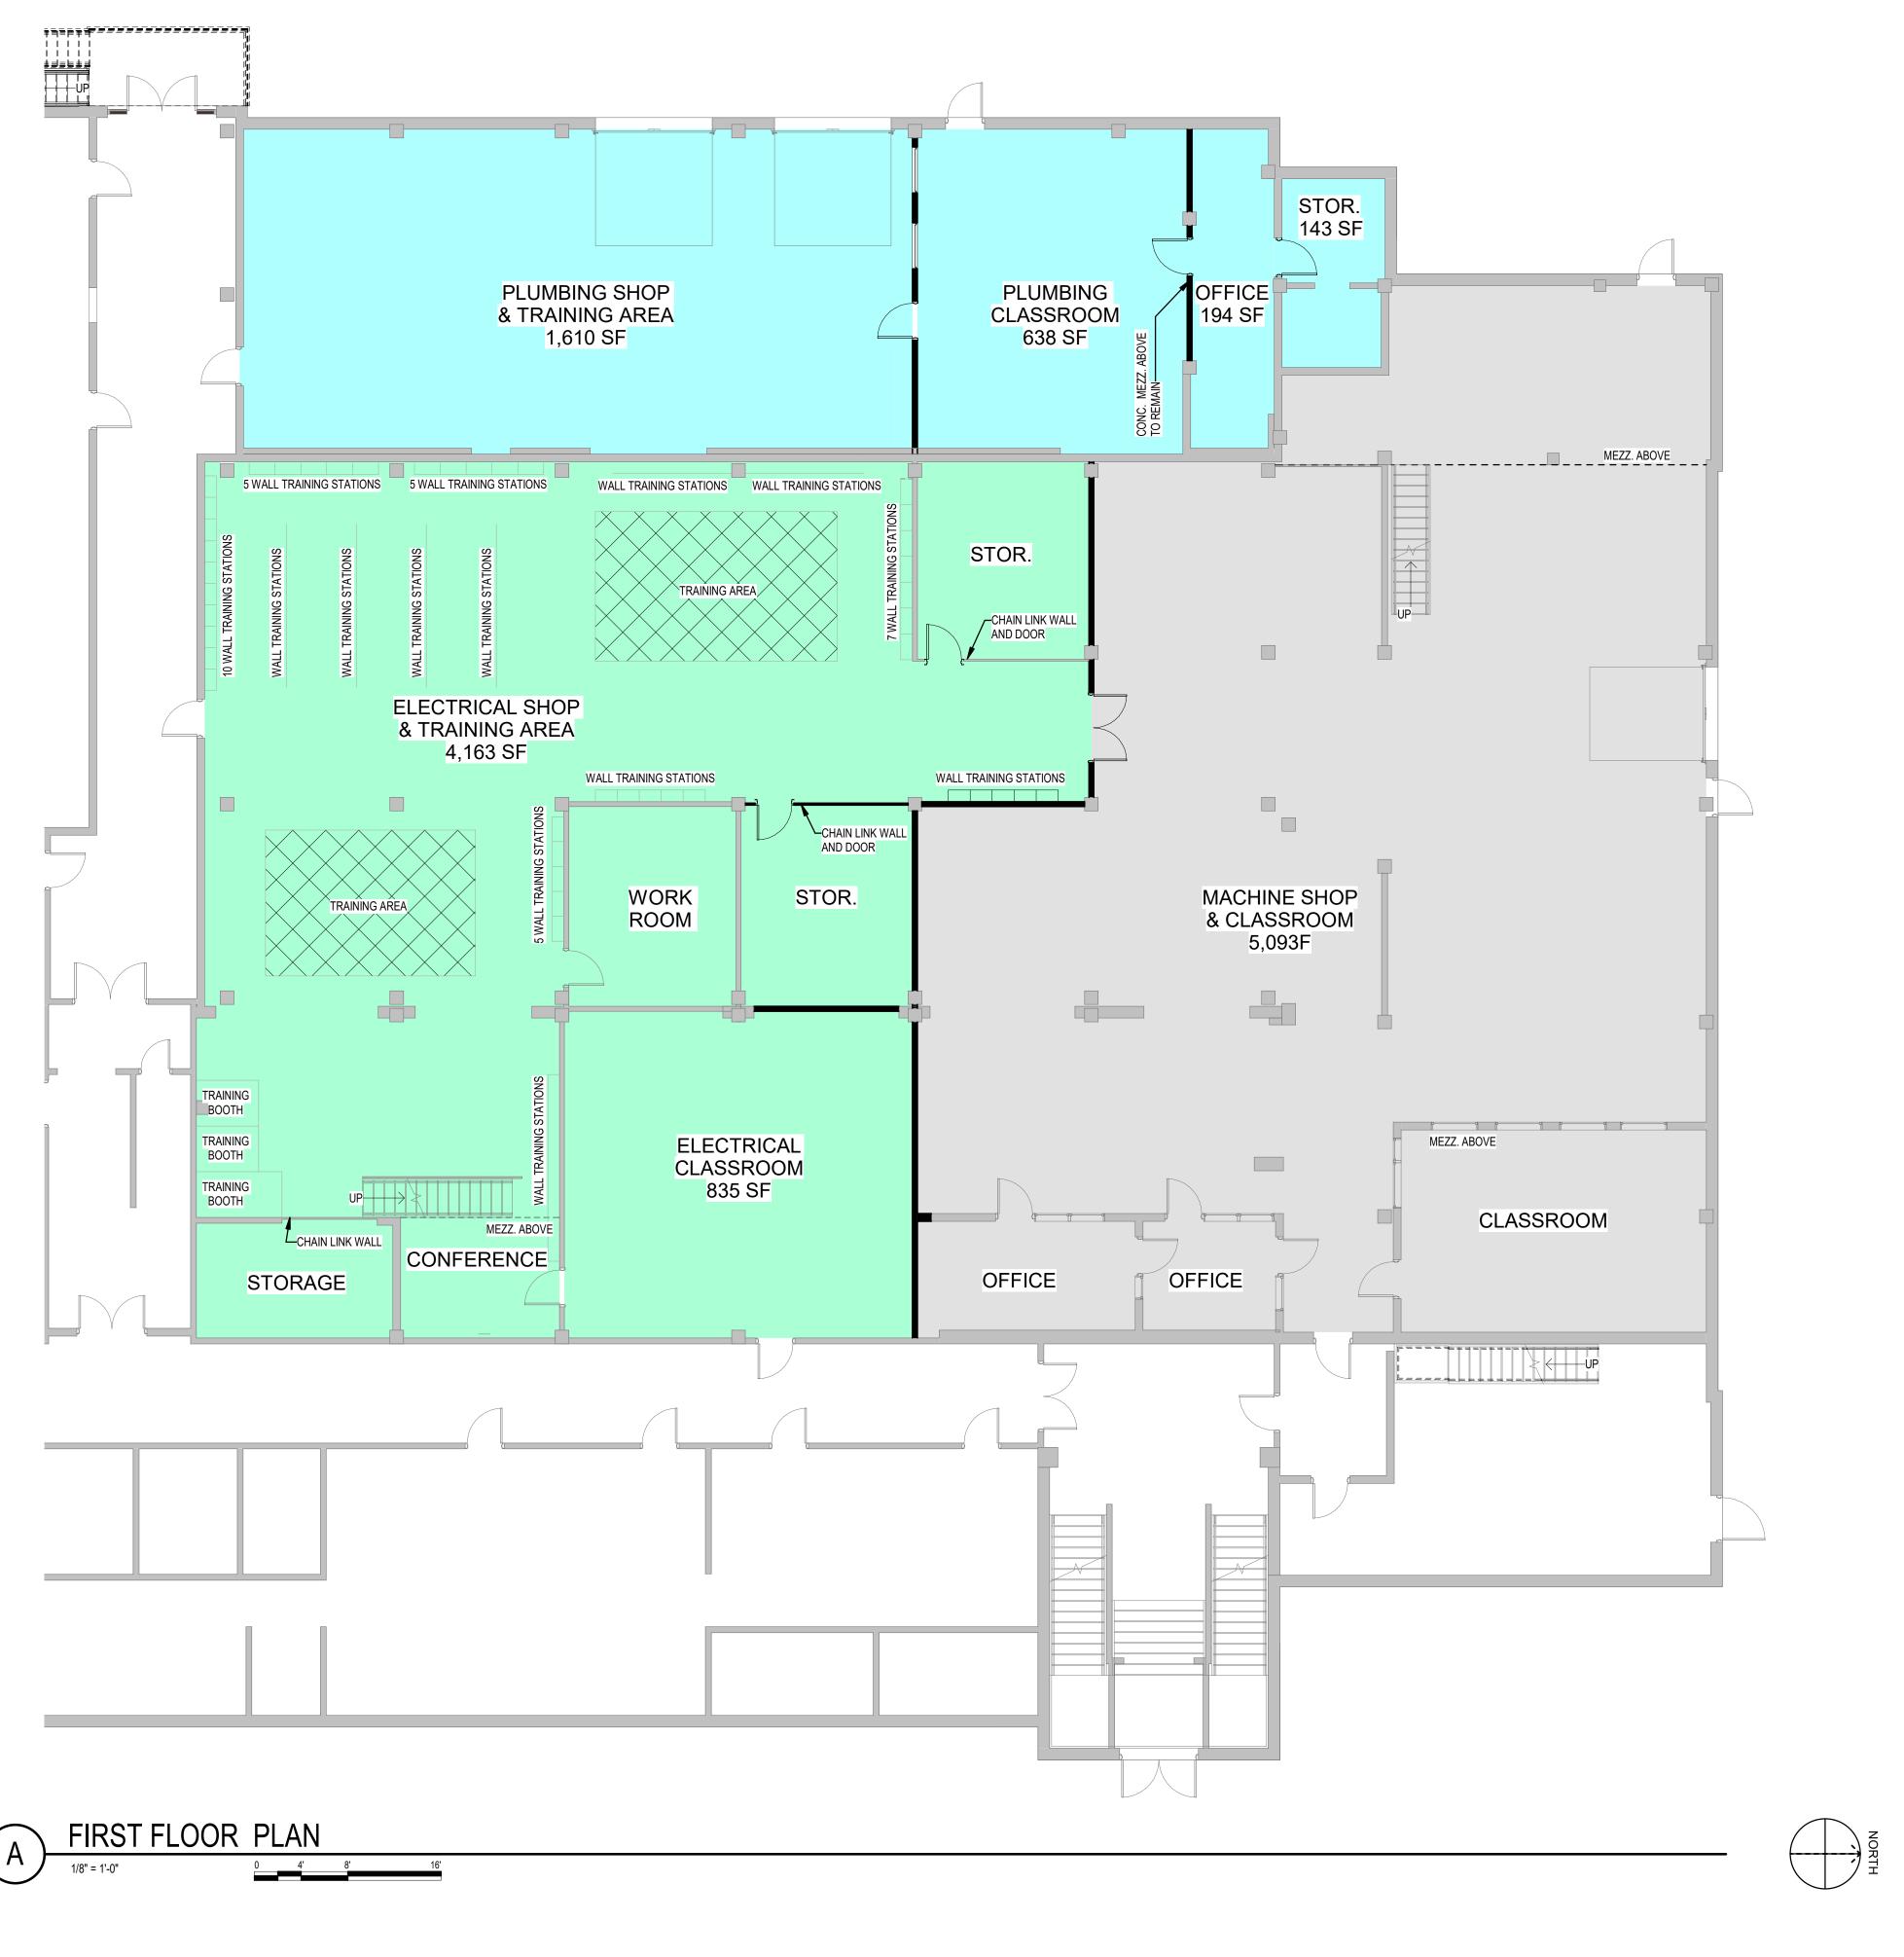

# FLOOR PLAN LEGEND HVAC (5,093 SQ.FT) ELECTRICAL CLASS ROOM & SHOP AREA (4,998 SQ.FT) PLUMBING CLASS ROOM, OFFICE, & SHOP AREA (2,585 SQ.FT)

EXISTING CONDITION

NEW CONDITION

### INTERIOR REMODEL

 HVAC/ PLUMBING LAB: NEW HVAC.

REPURPOSING THE VACANT AREA FOR NEW HVAC/

PLUMBING PROGRAM LAB. CLASSROOM TO ACCOMMODATE 15 STUDENTS.

 ACCESS TO SHOP SHALL NOT PASS THROUGH CLASSROOM.

### PHASE 4 INTERIOR REMODEL

ELECTRICAL PROGRAM LAB:

 ADDING COOLING. ENLARGE CLASSROOM TO ACCOMMODATE 15 STUDENTS.

 ACCESS TO SHOP SHALL NOT PASS THROUGH CLASSROOM.

### PHASE 5

ADDITIONAL SCOPE PRECISION MACHINE:

HVAC IN SHOP AREA

### ELECTRICAL PROGRAM LAB

- ENLARGING CURRENT CLASSROOM UP TO ROOM OF 15 PEOPLE
- ADDING 1 OFFICE
- SHOP AREA RECONFIGURATION AS NEEDED
- ACCESS TO SHOP SHALL NOT PASS THROUGH CLASSROOM

### HVAC/ PLUMBING PROGRAM LAB

- NEW CLASSROOM UP TO ROOM
- OF 15 PEOPLE
- ADDING 1 OFFICE SHOP AREA
- ACCESS TO SHOP SHALL NOT PASS THROUGH CLASSROOM

GLMVArchitecture

O13R22002 CoffevvilleCC TechBuildingImprovement/22913R22002 CoffeyvilleCC TechBuildingImprovement.rvt