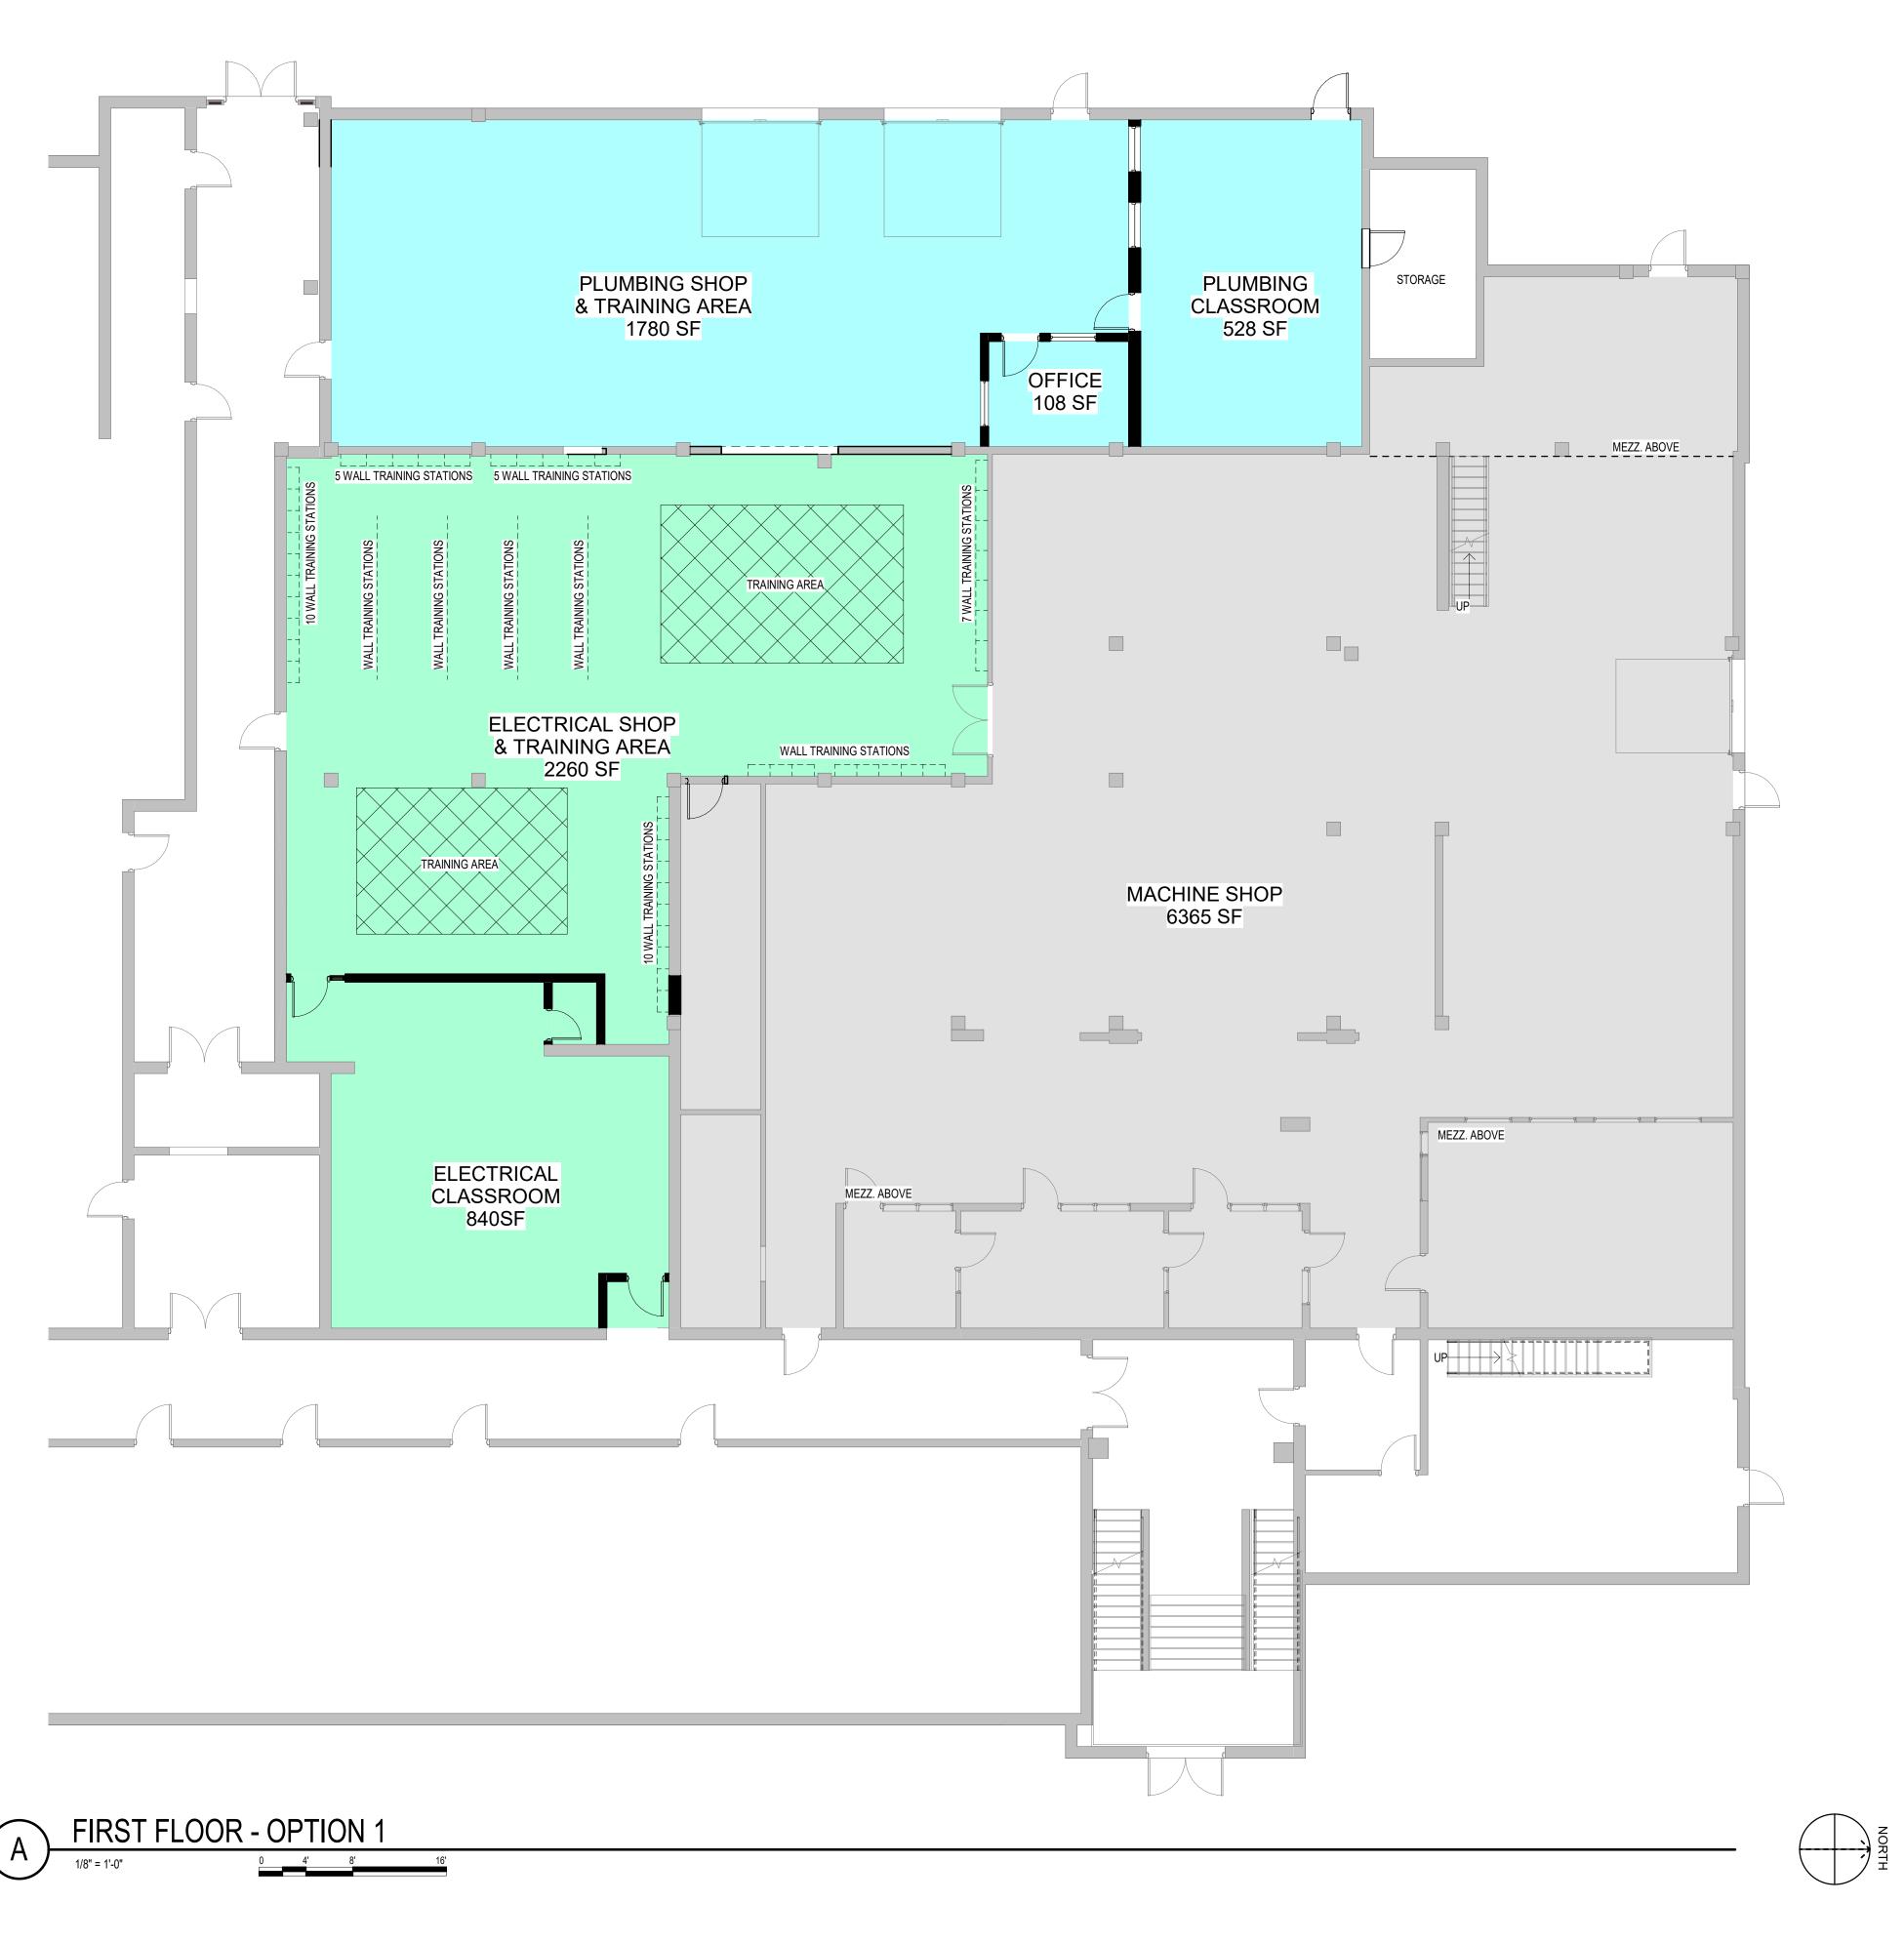

# FLOOR PLAN LEGEND HVAC (6,365 SQ.FT) ELECTRICAL CLASS ROOM & SHOP AREA (3,100 SQ.FT) PLUMBING CLASS ROOM, OFFICE, & SHOP AREA (2,416 SQ.FT) EXISTING CONDITION NEW CONDITION

- HVAC/ PLUMBING LAB:
- NEW HVAC. REPURPOSING THE VACANT AREA FOR NEW HVAC/
- PLUMBING PROGRAM LAB.

  CLASSROOM TO ACCOMMODATE 15 STUDENTS.
- ACCESS TO SHOP SHALL NOT PASS THROUGH

- ELECTRICAL PROGRAM LAB:
- ADDING COOLING.
- ENLARGE CLASSROOM TO ACCOMMODATE 15 STUDENTS. ACCESS TO SHOP SHALL NOT PASS THROUGH CLASSROOM.

PRECISION MACHINE: HVAC IN SHOP AREA

## **PROGRAMMING**

- ELECTRICAL PROGRAM LAB ENLARGING CURRENT
- CLASSROOM UP TO ROOM OF 15 PEOPLE
- ADDING 1 OFFICE
- SHOP AREA RECONFIGURATION AS NEEDED
- ACCESS TO SHOP SHALL NOT PASS THROUGH CLASSROOM

### HVAC/ PLUMBING PROGRAM LAB NEW CLASSROOM UP TO ROOM

- OF 15 PEOPLE
- ADDING 1 OFFICE
- SHOP AREA
- ACCESS TO SHOP SHALL NOT PASS THROUGH CLASSROOM

2/20/2023 4:40:59 PM