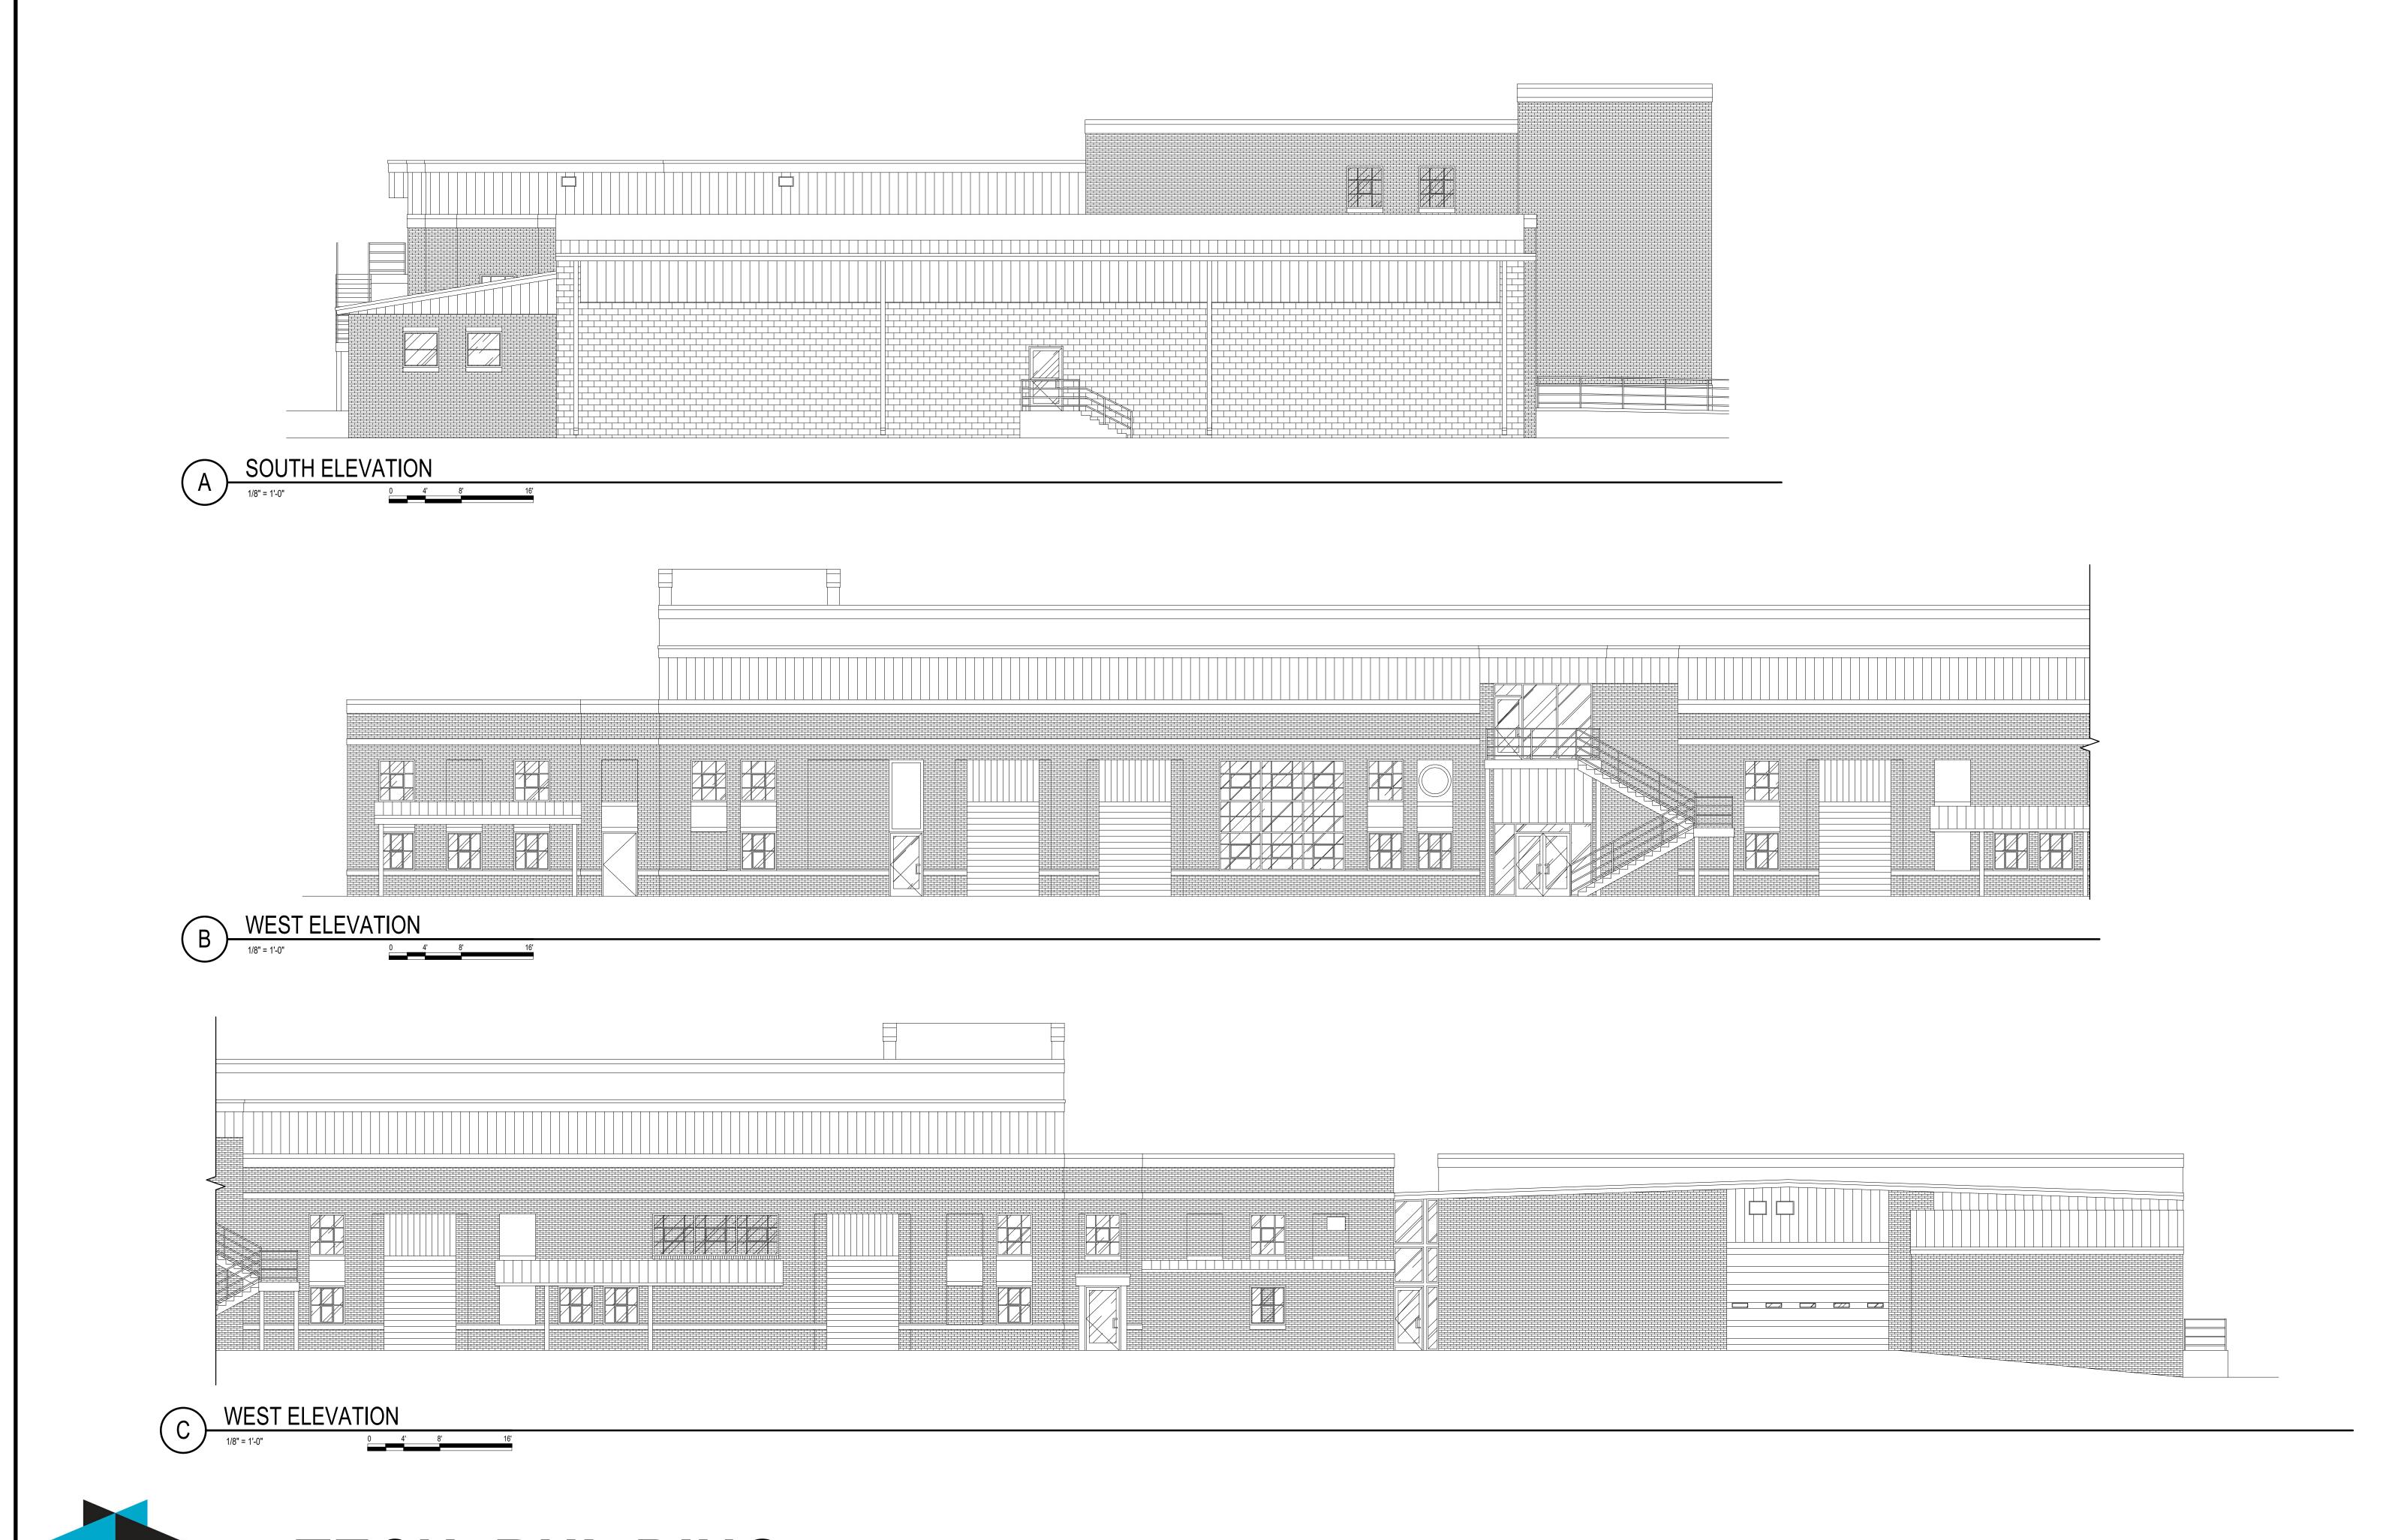

SOUTH ELEVATION

1/8" = 1'-0"

0
4'
8'

WEST ELEVATION

1/8" = 1'-0"

0
4'

GLMVArchitecture

MaldRuildingImprovement/22913R22003 CoffeevilleCC