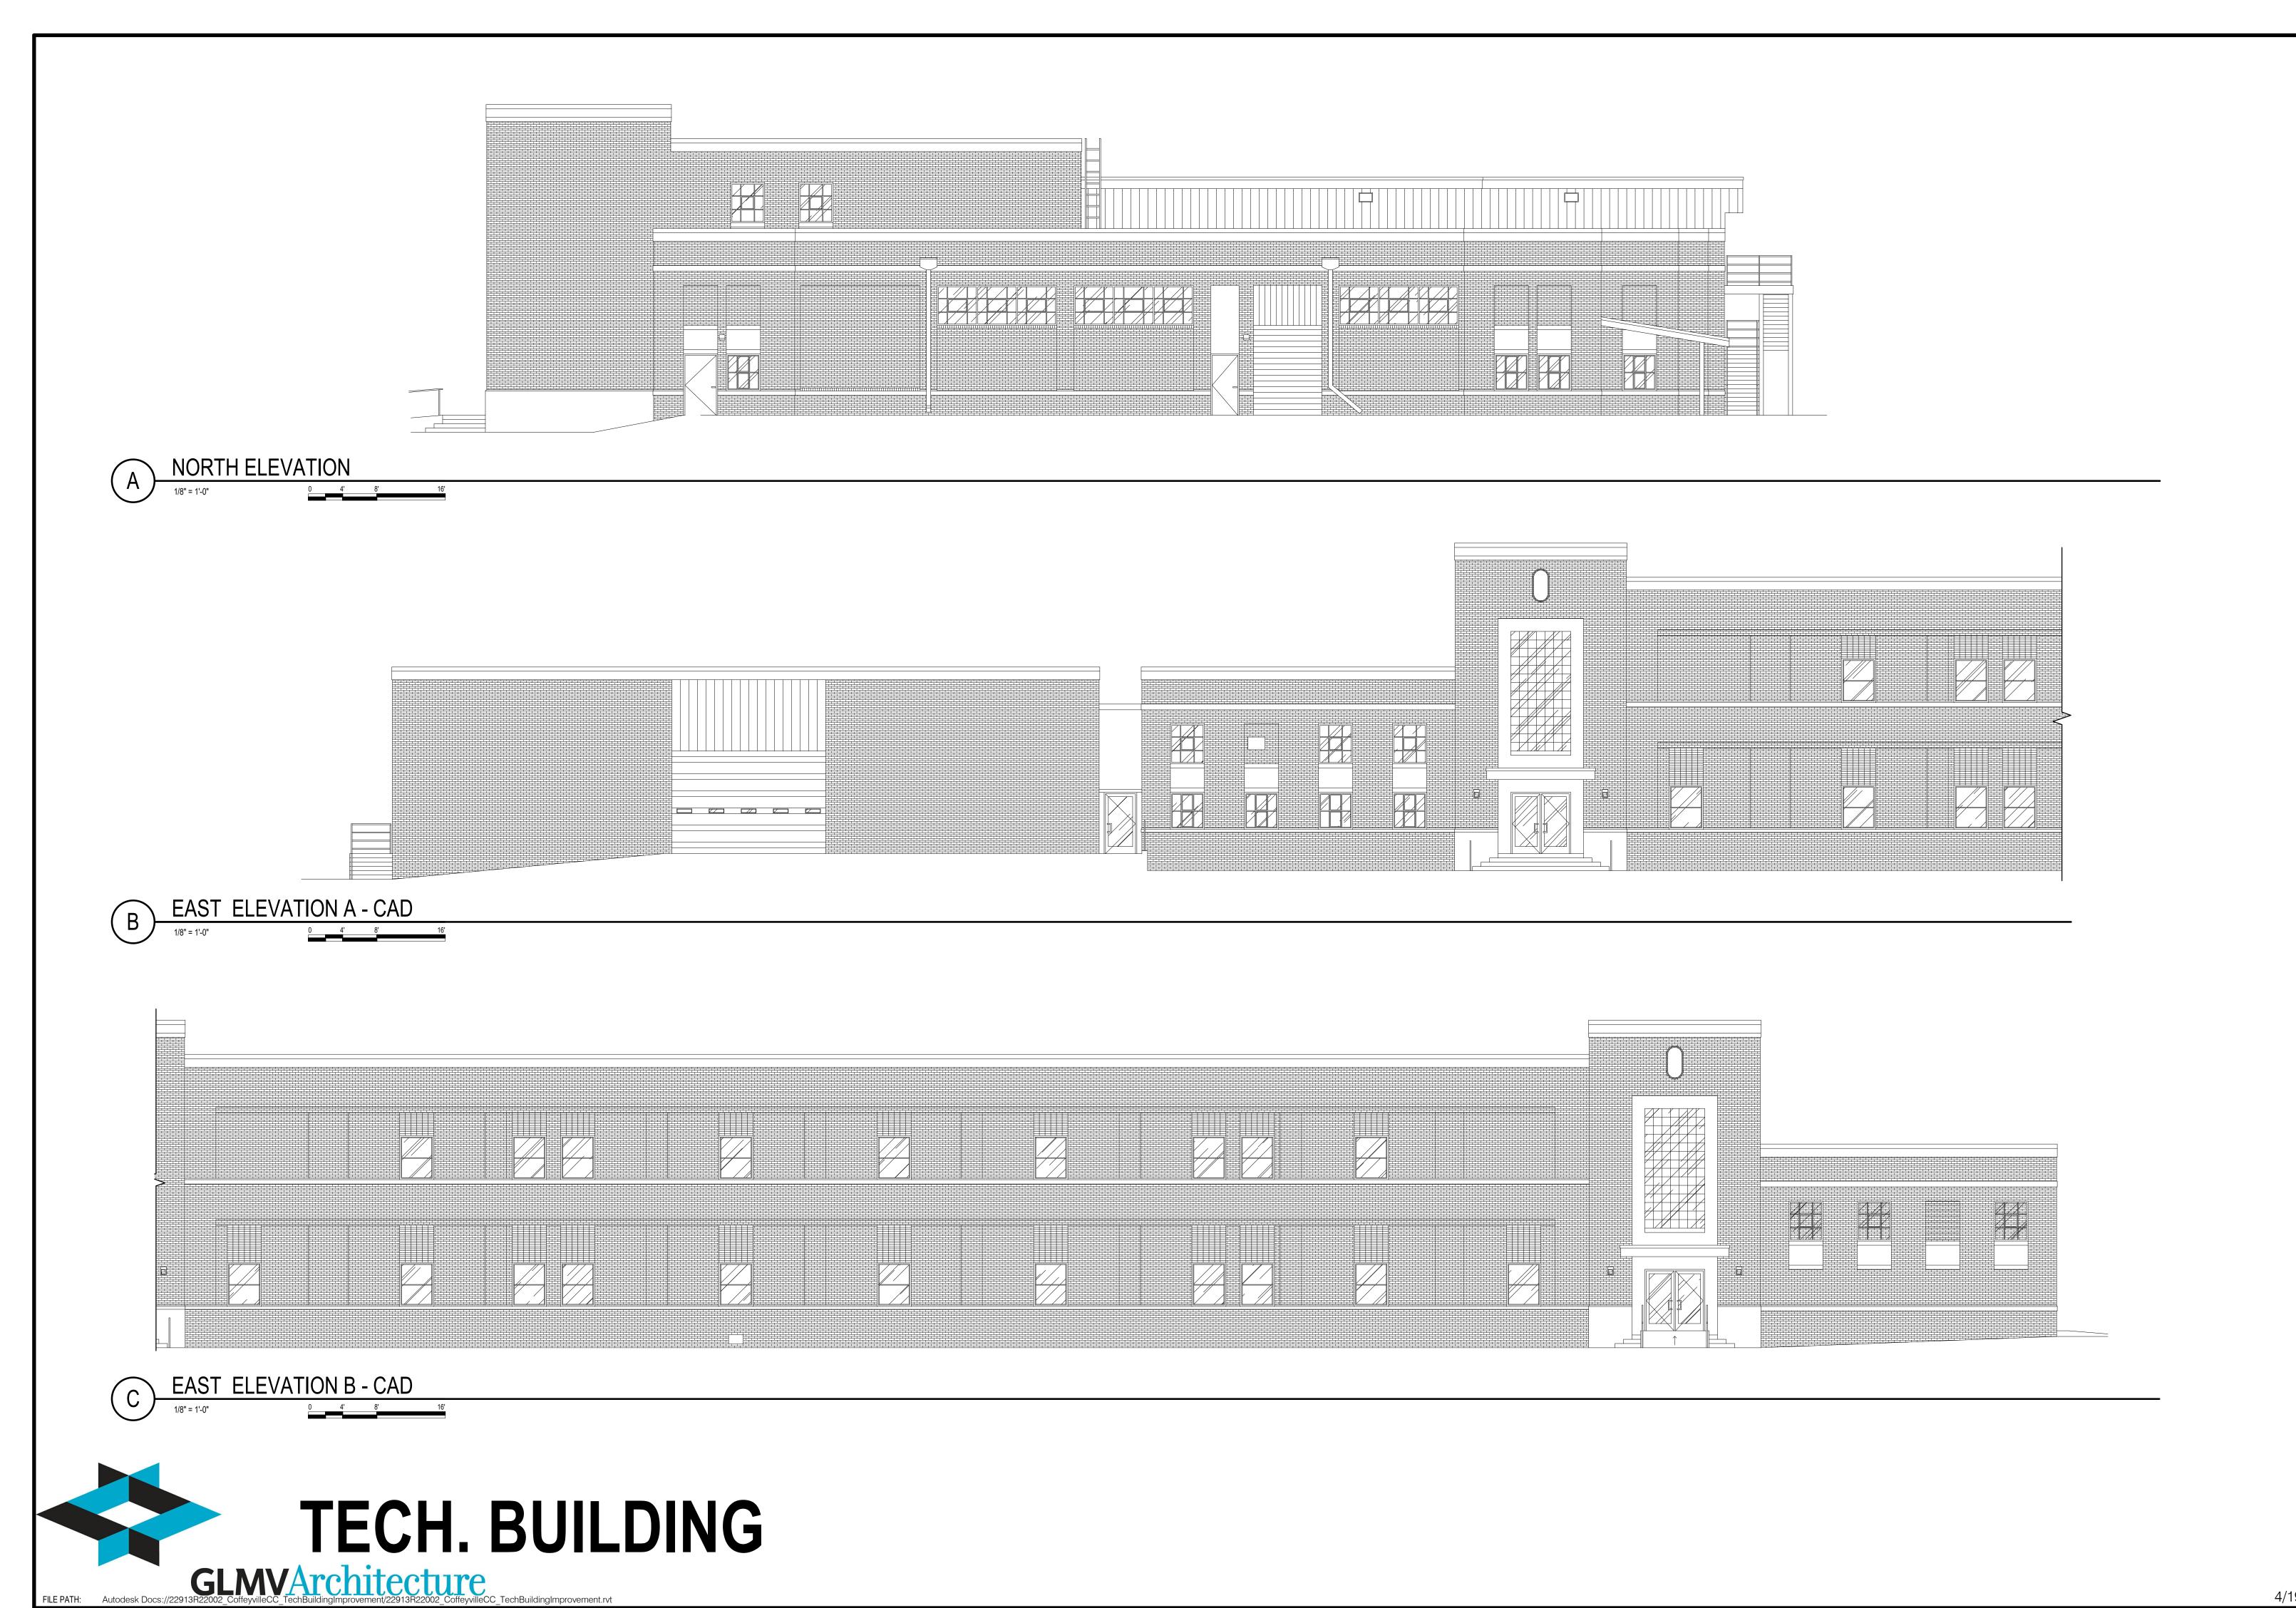

# FLOOR PLAN LEGEND

SCOPE OF WORK AREA 2,000 SQ.FT)

NORTH ELEVATION

1/8" = 1'-0"

0
4'
8'

B EAST ELEVATION

1/8" = 1'-0"

0 4' 8' 10

# FLOOR PLAN LEGEND HVAC (6,365 SQ.FT) ELECTRICAL CLASS ROOM & SHOP AREA (3,100 SQ.FT) PLUMBING CLASS ROOM, OFFICE, & SHOP AREA (2,416 SQ.FT) EXISTING CONDITION NEW CONDITION